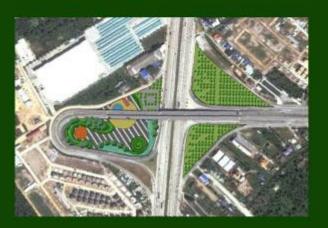

### **BANGKRUAY PUBLIC PARK**

SITE LOCATION: Bangkruay Nontaburi, Thailand AREA: 177.66 Are

#### DESIGN

Because, the highway seperate this site into 2 space and 2 side of the highway has the different surrounding. In blue zone, there are surround by residence and commercial but In orange zone there are surround by form and nursery. So I decide to use the concept contrast of 2 side

In blue area, there are surround by recidence and commercial so I decide to make it be activity park for people who live nearby.

In orange area. There are surround by farm and hard for people in the other side to access so,I decide to make it be green area that help absorb the CO2 from the air.

The problem of site is accessibilty and visualize. So, I decide to create a new path from parking lot of shopping mall to solve accessibility prob-lem and create the landmark from burm to solve the visualize Problem This burm also reduce noise from the road too.